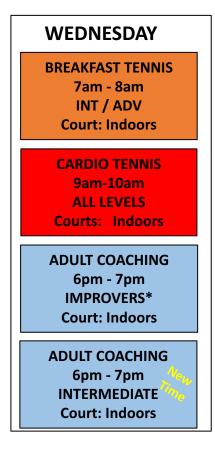

## WEDNESDAY

**BREAKFAST TENNIS** 

7am - 8am INT / ADV Court: Indoors

**CARDIO TENNIS** 

9am-10am ALL LEVELS

**Courts: Indoors** 

**ADULT COACHING** 

6pm - 7pm IMPROVERS\*

**Court: Indoors** 

**ADULT COACHING** 

6pm - 7pm
INTERMEDIATE

**Court: Indoors** 