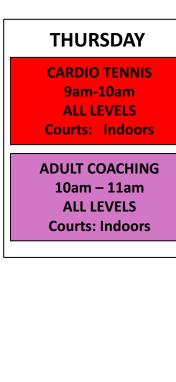

## **THURSDAY**

**CARDIO TENNIS** 

9am-10am ALL LEVELS

**Courts: Indoors** 

ADULT COACHING 10am – 11am

ALL LEVELS

**Courts: Indoors** 