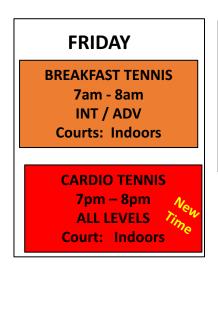

#### FRIDAY

**BREAKFAST TENNIS** 

7am - 8am INT / ADV Courts: Indoors

**CARDIO TENNIS** 

7pm – 8pm ALL LEVELS Court: Indoors