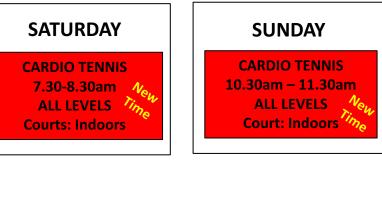

### **SATURDAY**

CARDIO TENNIS
7.30-8.30am
ALL LEVELS
Courts: Indoors

#### **SUNDAY**

CARDIO TENNIS

10.30am – 11.30am

ALL LEVELS

Court: Indoors